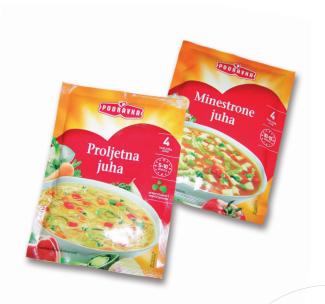

#### **APPLICATION**

Dehydrated soups & sauces from Podravka

#### **BRAND OWNER CHALLENGE**

Structure simplification and puncture resistance

**Dehydrated Soup Mix** from Podravka

Metallyte™ 28UBWES film was chosen for its excellent oxygen and moisture barrier properties, essential characteristics for packaging instant flavored soups with a shelf life of 1-2 years