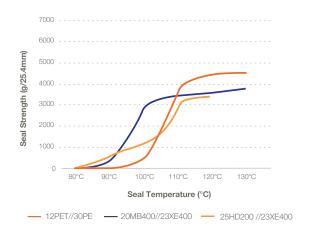

y polyethylene (BOPE) films.

Produced using an innovative, new technology by Jindal films

SealTOUGH™ films provide outstanding mechanical properties for best performance in converting and packaging processes. One side corona treatment qualifies SealTOUGH™ for both, printing and lamination.

Therefore conventional blown PE films, can be replaced within laminates, improving overall performance and offering options for down gauging. Used as a printed single web SealTOUGH™ is offering most sustainable packaging solutions.

### Suitable applications

Perfect for various products, like confectionary, biscuits & snacks, bakery products, crisps bread, frozen food, fresh products and others.

Packing formats: VFFS and HFFS bags, stand-up pouches and others.

### VFFS SEAL CURVES (50PPM - 300MS)



Jindal Films data

#### **MECHANICAL PROPERTIES**



Jindal Films data

# Contact your Jindal Films representative for more information **www.jindalfilms.com**

info@jindalfilms.com