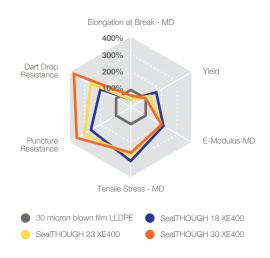

ative, new technology by Jindal films

SealTOUGH™ films provide outstanding mechanical properties for best performance in converting and packaging processes. One side corona treatment qualifies SealTOUGH™ for both, printing and lamination.

Therefore conventional blown PE films, can be replaced within laminates, improving overall performance and offering options for down gauging. Used as a printed single web SealTOUGH™ is offering most sustainable packaging solutions.

### Suitable applications

Perfect for various products, like confectionary, biscuits & snacks, bakery products, crisps bread, frozen food, fresh products and others.

Packing formats: VFFS and HFFS bags, stand-up pouches and others.

### VFFS SEAL CURVES (50PPM - 300MS)



Jindal Films data

#### **MECHANICAL PROPERTIES**



Jindal Films data

# Contact your Jindal Films representative for more information **www.jindalfilms.com**

info@jindalfilms.com