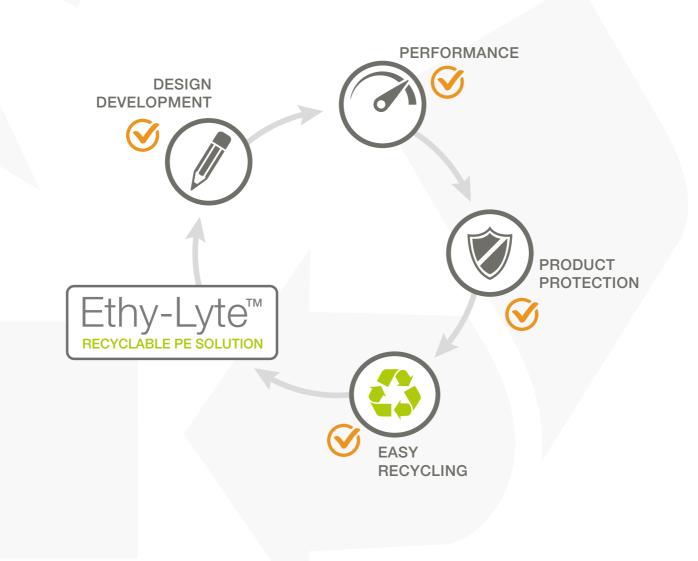

# Ethy-Lyte<sup>™</sup> BECAUSE ALL STARTS FROM PACKAGING DESIGN

Jindal Films is dedicated to Reduce overall environmental Flexible Packaging footprint by offering Recyclable solutions without compromise on product protection and safety of our consumers.

We are committed to becoming a fully sustainable packaging film solution partner to every player within the industry value chain. Actively working together with the industry partners at CEFLEX on designing packaging guidelines for a circular economy, Jindal Films innovated with the development of Ethy-Lyte<sup>™</sup>, a new platform of recyclable mono-material BOPE films.

Ethy-Lyte<sup>™</sup> films are designed to create fully recyclable mono-PE packaging laminates, making them the perfect alternative solution to high performance mixed plastics non-recyclable structures. With our BOPE platform, we are offering the industry to take a big step forward towards circular economy.