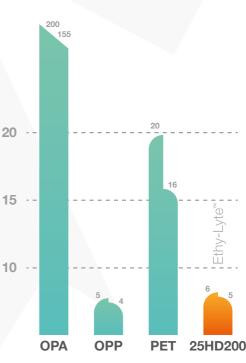

#### Sealing window VFFS Jindal Films Technnology Centre 50 packs/min with PE30 lamination\*

Ethy-Lyte<sup>™</sup> can run efficiently on packaging machine with excellent bond strength\*

Water vapour barrier gr/m²/day\*

\*Source: Jindal Technology Centre & literature