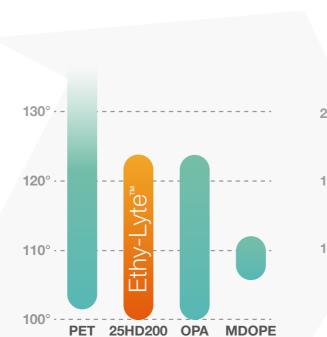

#### Comparative printing gravure test @600m/min High quality Print and registration with Ethy-Lyte™

#### Sealing window VFFS Jindal Films Technnology Centre 50 packs/min with PE30 lamination\*

Ethy-Lyte<sup>™</sup> can run efficiently on packaging machine with excellent bond strength\*

Water vapour barrier gr/m²/day\*

\*Source: Jindal Technology Centre & literature