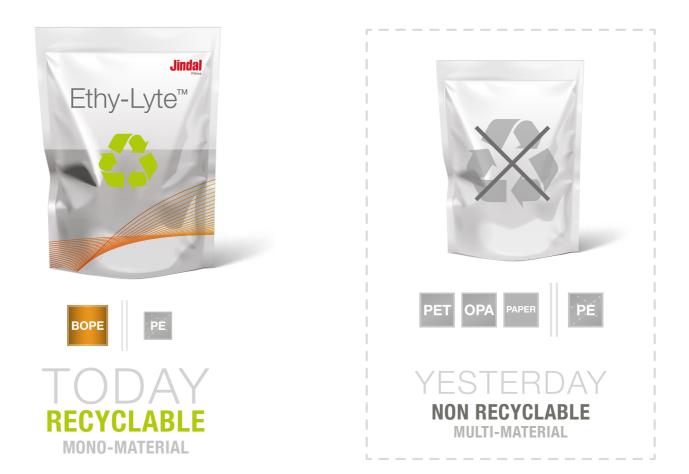

ETHY-LYTE<sup>™</sup> IS THE ALTERNATIVE RECYCLABLE SOLUTION TO CONVENTIONAL OPET OR OPA PRINT FILMS. LAMINATED WITH PE SEALANTS, ETHY-LYTE<sup>™</sup> GENERATES PE MONO-MATERIAL STRUCTURES FOR EASY RECYCLING.

Ethy-Lyte<sup>™</sup> films are designed to create fully recyclable mono-PE packaging laminates, making them the perfect alternative solution to high performance mixed plastics non-recyclable structures. With our BOPE platform, we are offering the industry to take a big step forward towards circular economy.