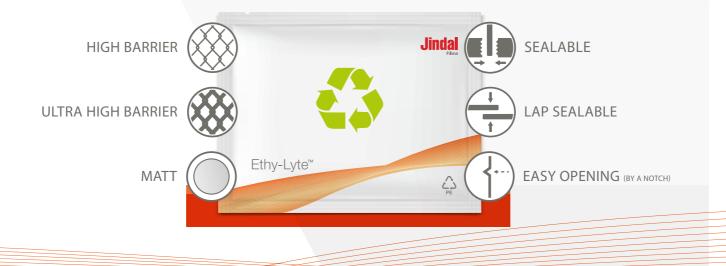

# Seal TOUGH

- ☑ DESIGNED FOR INNER WEB OF LAMINATES AND SINGLE WEB
- 💢 SEALABLE FILM
- 💢 AVAILABLE IN CLEAR, WHITE, METALIZED
- 其 ALLOWS DOWNGAUGING

# Ethy-Lyte<sup>™</sup>

- ☑ DESIGNED FOR OUTER WEB: TO BE LAMINATED WITH PE SEALANT WEB
- HIGH QUALITY PRINT AND REGISTRATION
- 💢 AVAILABLE IN CLEAR. SOON TO COME: MATTE, METALLIZED & NEW FEATURES

10 8 Films