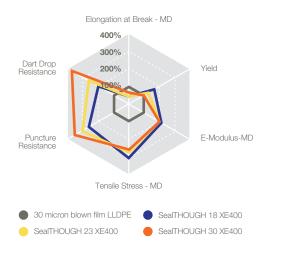

anical properties for best performance in converting and packaging processes. One side corona treatment qualifies SealTOUGH<sup>™</sup> for both, printing and lamination.

Therefore conventional blown PE films, can be replaced within laminates, improving overall performance and offering options for down gauging. Used as a printed single web SealTOUGH<sup>™</sup> is offering most sustainable packaging solutions.

Available in transparent, white and metallized version.

### Suitable applications

Perfect for various products, like confectionary, biscuits & snacks, bakery products, crisps bread, frozen food, fresh products and others.

Packing formats: VFFS and HFFS bags, stand-up pouches and others.

#### VFFS SEAL CURVES (50PPM - 300MS)



Jindal Films data

#### **MECHANICAL PROPERTIES**



Jindal Films data

# Contact your Jindal Films representative for more information **WWW.jindalfilms.com**

#### info@jindalfilms.com



© 2020 Jindal Films. Jindal Films, the Jindal Films' logo, and other product or service names used herein are trademarks of Jindal Films, unless indicated otherwise. You may not upload, display, publish, license, post, point to, frame, transmit or distribute either this document or its information, whether in whole or in part, without Jindal Films' prior written authorization. To the extent Jindal Films provides prior written authorization the user may use the document is information only if the document is unlatered and complete, including all of its headers, footers, disclaimers and to ther information. Any data included herein may be based upon: anal