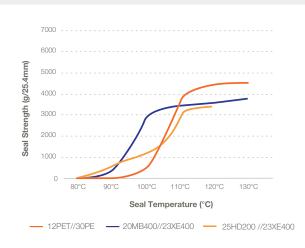

SealTOUGH<sup>™</sup> films provide outstanding mechanical properties for best performance in converting and packaging processes. One side corona treatment qualifies SealTOUGH<sup>™</sup> for both, printing and lamination.

Therefore conventional blown PE films, can be replaced within laminates, improving overall performance and offering options for down gauging. Used as a printed single web SealTOUGH<sup>™</sup> is offering most sustainable packaging solutions.

Available in transparent, white and metallized version.

### Suitable applications

Perfect for various products, like confectionary, biscuits & snacks, bakery products, crisps bread, frozen food, fresh products and others.

Packing formats: VFFS and HFFS bags, stand-up pouches and others.

#### VFFS SEAL CURVES (50PPM - 300MS)



Jindal Films data

#### **MECHANICAL PROPERTIES**



Jindal Films data

# Contact your Jindal Films representative for more information **WWW.jindalfilms.com**

#### info@jindalfilms.com



© 2020 Jindal Films. Jindal Films, the Jindal Films' logo, and other product or service names used herein are trademarks of Jindal Films, unless indicated otherwise. You may not upload, display, publish, license, post, point to, frame, transmit or distribute either this document or its information, whether in whole or in part, without Jindal Films' prior written authorization. To the extent Jindal Films provides prior written authorization the user may use the document is information only if the document is unlatered and complete, including all of its headers, footers, disclaimers and to ther informat