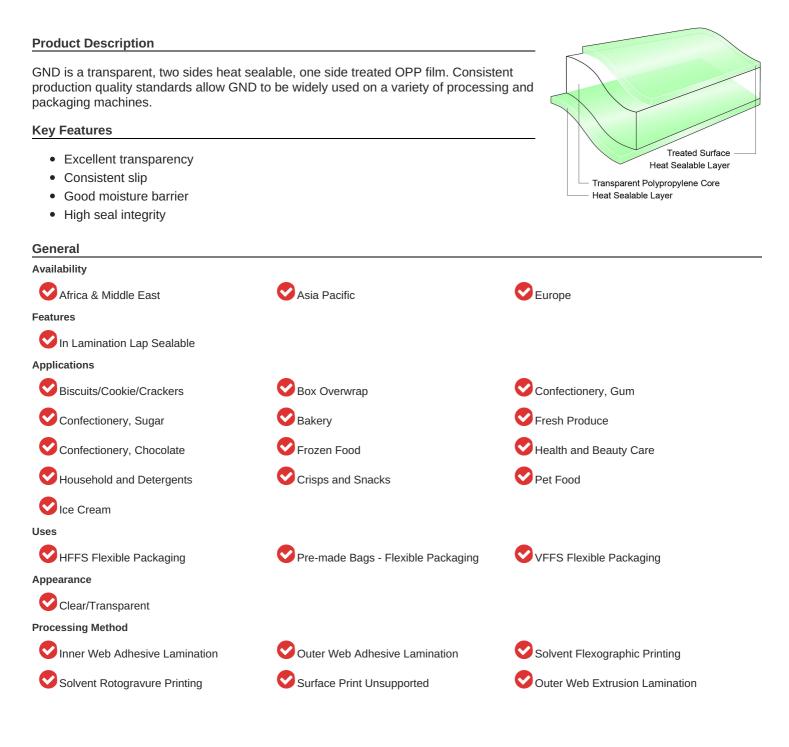

# Bicor™ GND 20.0

**Oriented Polypropylene Film** 

# Jindal Films



# **Properties & Typical Values**

|                               |               | · · · ·    |                 |
|-------------------------------|---------------|------------|-----------------|
| Property                      | Typical Value | Unit       | Test Based On   |
| Yield                         | 54.9          | m²/kg      | Internal Method |
| Unit Weight                   | 18.2          | g/m²       | Internal Method |
| Film Thickness                | 20            | μm         | Internal Method |
| Haze                          | 1.8           | %          | Internal Method |
| Tensile Strength at Break     |               |            |                 |
| MD                            | 140           | Мра        | Internal Method |
| TD                            |